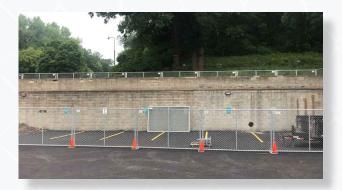

### Temporary Construction Fence: Reuse & Re-rent for 15+ Years. Professional Appearance. Maintenance Free.

No more sandbags! Confidently control a perimeter and reduce trespassing, vandalism and theft with our Construction-Grade™, panelized system equipped with engineered bases. Optional privacy screening and technology-infused work zone safety and security intelligence capabilities.

Made of heavy duty 13g hot-dipped galvanized steel and 2" square 9g chain link, the Hilmerson Free-Standing Construction Fence System™ remains straight & vertical and can be reused and re-rented for 15+ years. Proudly made in the USA!