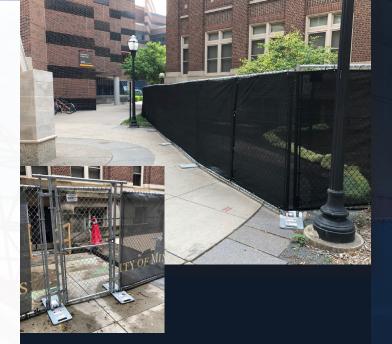

### Temporary Construction Fence: Reuse & Re-rent for 15+ Years. Professional Appearance. Maintenance Free.

No more sandbags! Confidently control a perimeter and reduce trespassing, vandalism and theft with our Construction-Grade™, panelized system equipped with engineered bases. Optional privacy screening and technology-infused work zone safety and security intelligence capabilities.

#### -PROJECT SUPERINTENDENT & EQUIPMENT YARD MANAGER - MORTENSON

"Our construction fence panels are holding up nicely, especially with our fabric screen installed on them! We've had two 'monsoons' come through this spring in Chicago. One was literally a tropical storm that made its way up from the southern states that almost tipped over our portable restrooms and possibly bent our gate.

However, the panels didn't seem to flinch at all."

-JONATHAN. SITE SUPERVISOR

Protect & Secure While Saving Time & Money .