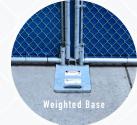

### Two Base Options:

# HILMERSON FREE-STANDING CONSTRUCTION FENCE SYSTEM™

- Maintenance free. Lasts 15+ years
- Heavy duty galvanized 13g steel & 2"square 9g chain link
- Install panels in minutes. Save time and labor
- Secure, professional perimeter
- Engineered weighted (70 lb) or standard base options
- Bring fence install & removal in-house. Create revenue stream
- Pays for itself. Fence panels can be reused and re-rented
- Easy to stack, ship, store, inventory and reuse