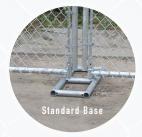

### Two Base Options:

# HILMERSON FREE-STANDING CONSTRUCTION FENCE SYSTEM™

- Maintenance free. Lasts 15+ years
- Heavy duty galvanized 13g steel & 2"square 9g chain link
- Install panels in minutes. Save time and labor
- Secure, professional perimeter
- Engineered weighted (70 lb) or standard base options
- Bring fence install & removal in-house. Create revenue stream
- Pays for itself. Fence panels can be reused and re-rented
- Easy to stack, ship, store, inventory and reuse