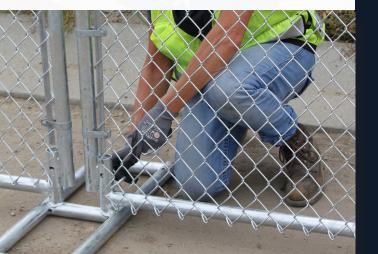

Made of heavy duty 13g hot-dipped galvanized steel and 2" square 9g chain link, the Hilmerson Free-Standing Construction Fence System™ remains straight & vertical and can be reused and re-rented for 15+ years. Proudly made in the USA!

# HILMERSON FREE-STANDING CONSTRUCTION FENCE SYSTEM™

- Maintenance free. Lasts 15+ years
- Heavy duty galvanized 13g steel & 2"square 9g chain link
- Install panels in minutes. Save time and labor
- Secure, professional perimeter
- Engineered weighted (70 lb) or standard base options
- Bring fence install & removal in-house. Create revenue stream
- Pays for itself. Fence panels can be reused and re-rented
- Easy to stack, ship, store, inventory and reuse